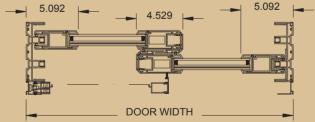

## VINYL FRAMES

- Frame Colors available: White and Beige
- Available with multi-panel, multi-track by-pass, pocket or corner configurations
- Panels up to 4' x 10' or 5' x 8'
- Laminated insulating glass standard
- Designed for installation in masonry or wood-frame openings
- Interchangeable and reversible panel interlocks for easy reconfiguration
- Field changeable from standard stack to reverse stack
- Interior or exterior panel installation/removal
- Dual point, mortise locking mechanism and choice of raised styled pull handles or recessed pulls
- Hidden installation and assembly screws

NOTE: WinGuard<sup>®</sup> brand refers only to those products that are glazed with PGT<sup>®</sup> laminated glass.

## SLIDING GLASS DOORS – SERIES SGD570









## **DESIGN PRESSURE GUIDE**

| Style              | Tested<br>Pressure | Tested Panel<br>Size | Type<br>of Test            |
|--------------------|--------------------|----------------------|----------------------------|
| Sliding Glass Door | +/-60 psi          | 4' x 8'              | AAMA                       |
|                    | +/-60/65 psi       | 4' x 10'             | ASTM E1886/E1996           |
|                    | +/-80 psi          | 5'x 8'               | Miami-Dade County Approved |