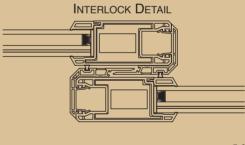

## VINYL FRAMES

- Frame Colors available: White and Beige
- Available with multi-panel, multi-track by-pass, pocket or corner configurations
- Panels up to 4' x 10' or 5' x 8'
- Laminated insulating glass standard
- Designed for installation in masonry or wood-frame openings
- Interchangeable and reversible panel interlocks for easy reconfiguration
- Field changeable from standard stack to reverse stack
- Interior or exterior panel installation/removal
- Dual point, mortise locking mechanism and choice of raised styled pull handles or recessed pulls
- Hidden installation and assembly screws