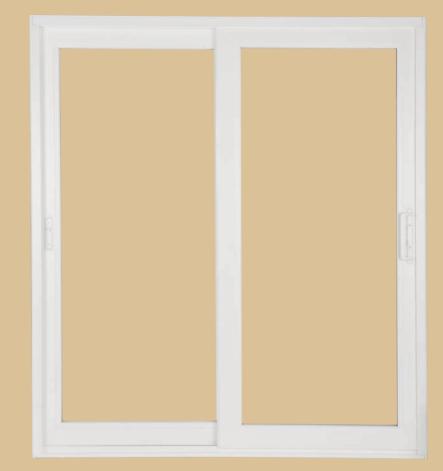

## SLIDING GLASS DOORS – SERIES SGD570

## VINYL FRAMES

- Frame Colors available: White and Beige
- Available with multi-panel, multi-track by-pass, pocket or corner configurations
- Panels up to 4' x 10' or 5' x 8'
- Laminated insulating glass standard
- Designed for installation in masonry or wood-frame openings
- Interchangeable and reversible panel interlocks for easy reconfiguration
- Field changeable from standard stack to reverse stack
- Interior or exterior panel installation/removal
- Dual point, mortise locking mechanism and choice of raised styled pull handles or recessed pulls
- Hidden installation and assembly screws